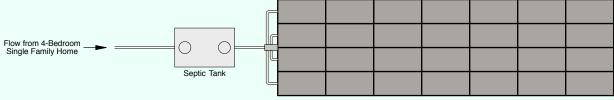

## Required Leach Field sizes using a conventional septic tank

#### **Chamber Leach Field**

720 SQ.FT. Req'd (28 chambers provided = 16' x 56' = 896 SQ.FT.)