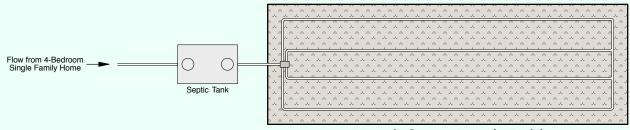

## Required Leach Field sizes using a conventional septic tank

#### Pipe & Stone Leach Field

1,200 SQ.FT. Req'd (20' x 60')